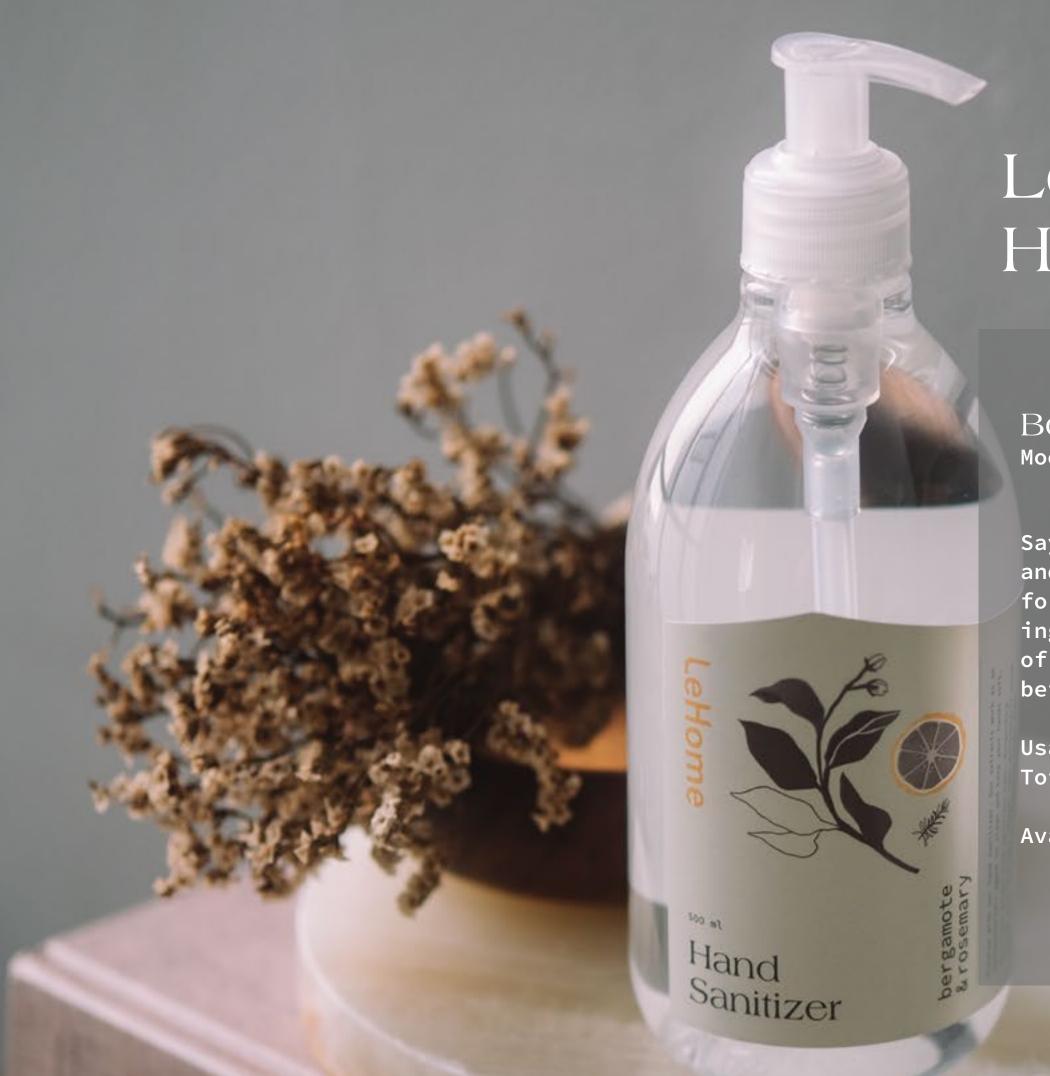

### LeHome Hand Sanitizer

Bergamote & Rosemary Mood: Sweet, Citrusy, Fresh

Say goodbye to harsh sticky hand sanitizers and hello to LeHome Hand Sanitizer. Our formula is packed with good-for-you ingredients and a thoughtfully selected blend of essential oils to kill germs whilst still being gentle on your skin.

Usage: Hands, Good/Parcels, Gadget, Table, Toilet seat, Keys, Car handles, Door handles

Available in 20ml,60ml,500ml and 1900ml

Bergamote & Rosemary Mood: Sweet, Citrusy, Fresh

LeHome's Hand Soap was created to clean your hands while retaining moisture on you skin.
Our formula is packed with good-for-you ingredients and a thoughtfully selected blend of essential oils to remove bacteria and deliver nourishment.