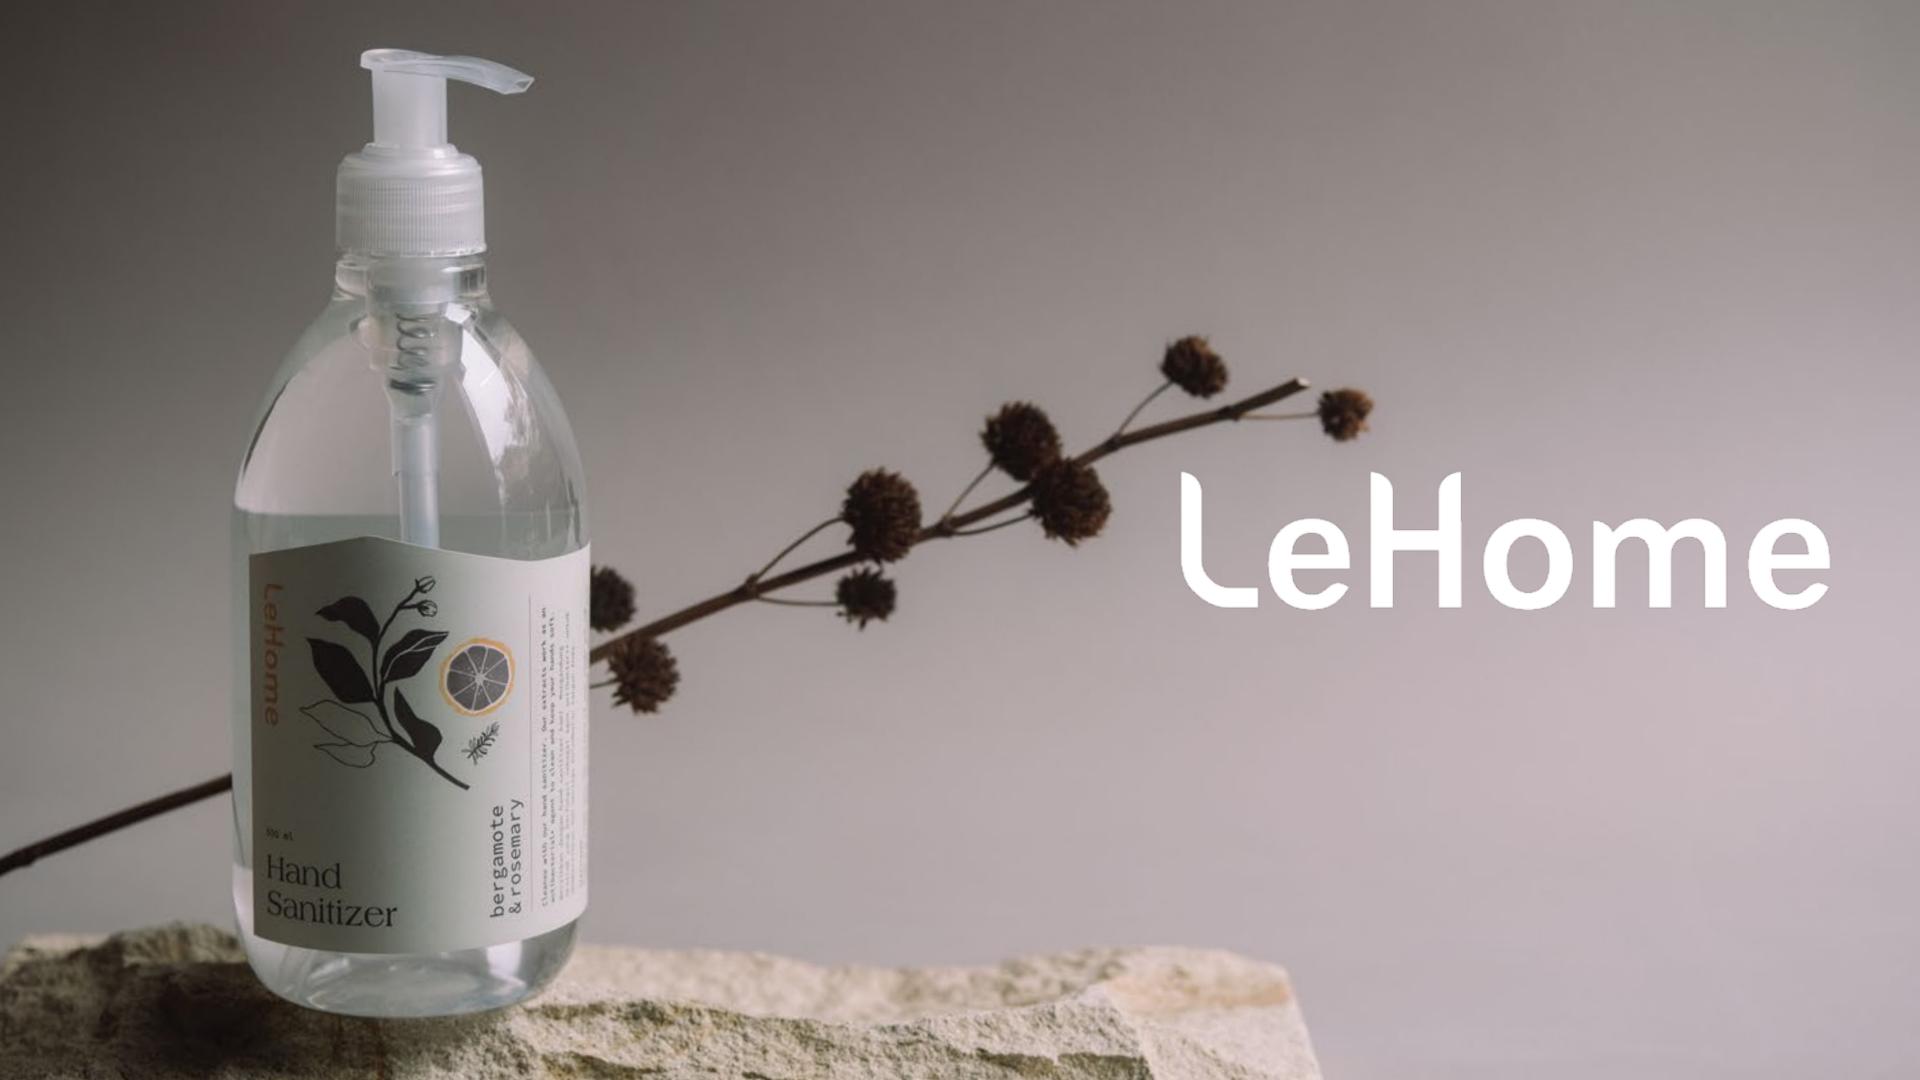

### LeHome Hand Sanitizer

Bergamote & Rosemary Mood: Sweet, Citrusy, Fresh

Say goodbye to harsh sticky hand sanitizers and hello to LeHome Hand Sanitizer. Our formula is packed with good-for-you ingredients and a thoughtfully selected blend of essential oils to kill germs whilst still being gentle on your skin.

Usage: Hands, Good/Parcels, Gadget, Table, Toilet seat, Keys, Car handles, Door handles

Available in 20ml,60ml,500ml and 1900ml

Bergamote & Rosemary Mood: Sweet, Citrusy, Fresh

LeHome's Hand Soap was created to clean your hands while retaining moisture on you skin.
Our formula is packed with good-for-you ingredients and a thoughtfully selected blend of essential oils to remove bacteria and deliver nourishment.