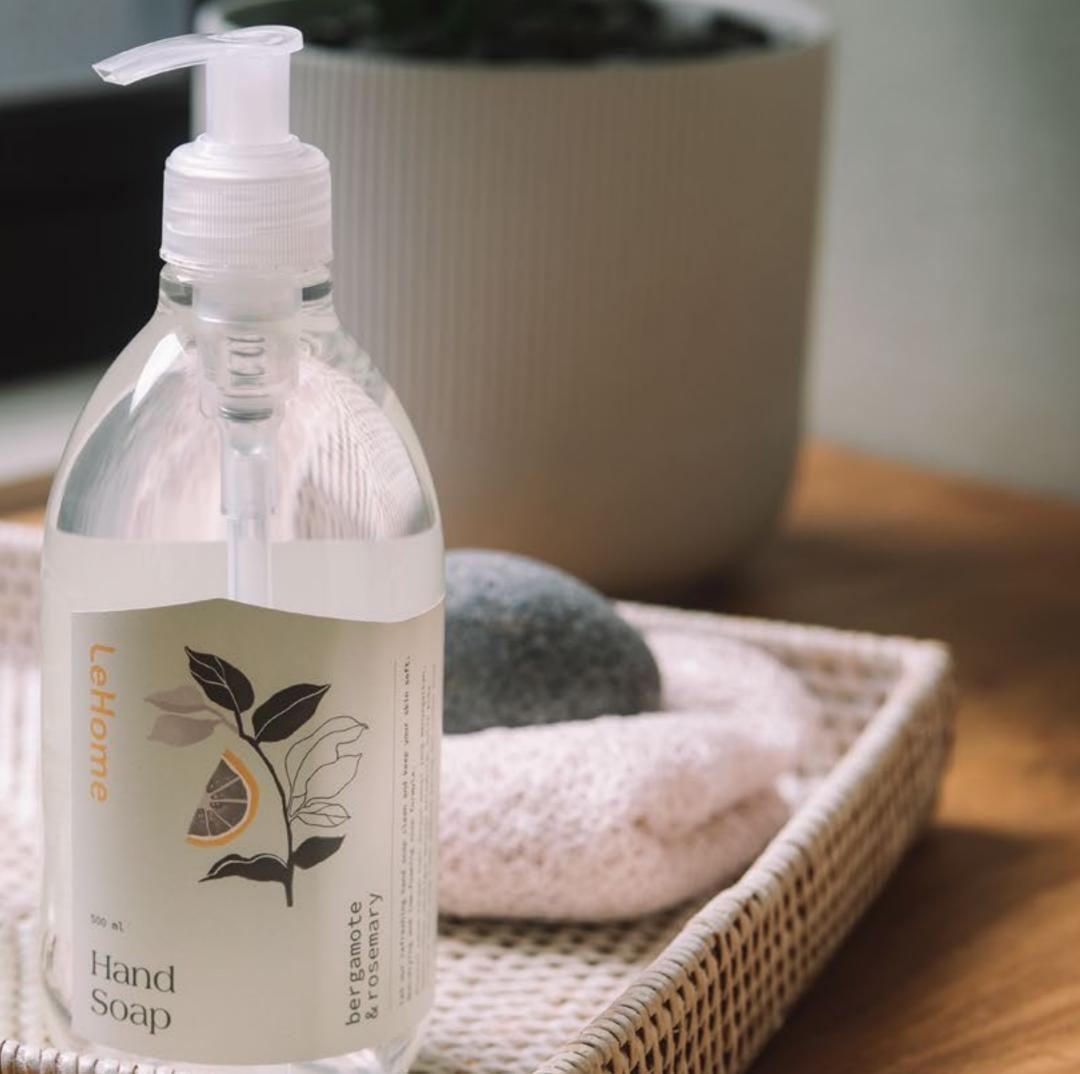

Usage: Hands, Good/Parcels, Gadget, Table, Toilet seat, Keys, Car handles, Door handles

Available in 20ml,60ml,500ml and 1900ml

Bergamote & Rosemary Mood: Sweet, Citrusy, Fresh

LeHome's Hand Soap was created to clean your hands while retaining moisture on you skin.
Our formula is packed with good-for-you ingredients and a thoughtfully selected blend of essential oils to remove bacteria and deliver nourishment.

Usage: Hands, Sponge make up, Brush make up

Available in 500ml and 1900ml