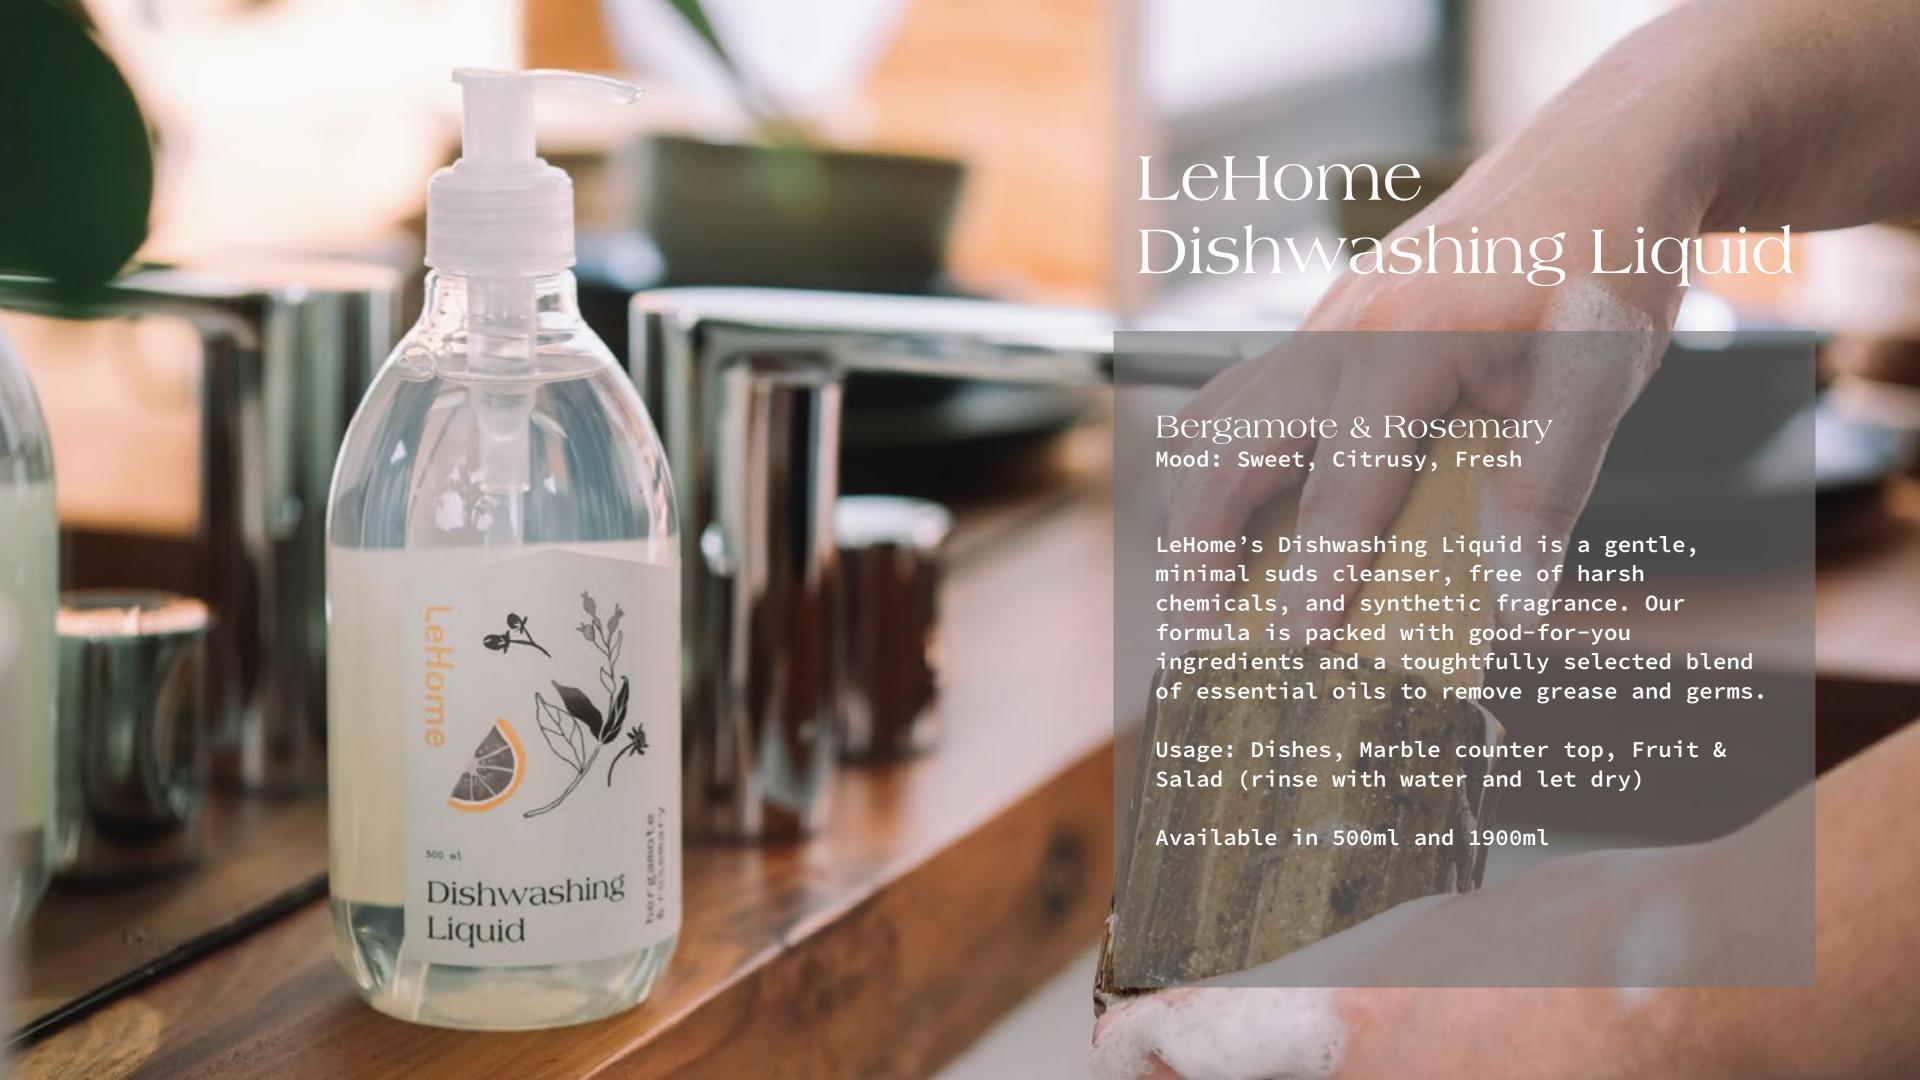

### LeHome Hand Sanitizer

Bergamote & Rosemary Mood: Sweet, Citrusy, Fresh

Say goodbye to harsh sticky hand sanitizers and hello to LeHome Hand Sanitizer. Our formula is packed with good-for-you ingredients and a thoughtfully selected blend of essential oils to kill germs whilst still being gentle on your skin.

Usage: Hands, Good/Parcels, Gadget, Table, Toilet seat, Keys, Car handles, Door handles

Available in 20ml,60ml,500ml and 1900ml

Bergamote & Rosemary Mood: Sweet, Citrusy, Fresh

LeHome's Hand Soap was created to clean your hands while retaining moisture on you skin.
Our formula is packed with good-for-you ingredients and a thoughtfully selected blend of essential oils to remove bacteria and deliver nourishment.