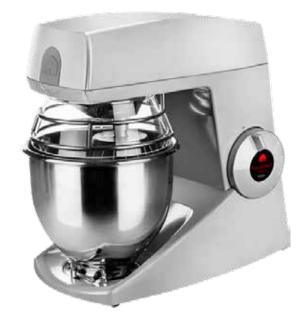

## PROFESSIONAL MIXER

## Varimixer

Dim (mm): 240x462x400 Capacity: 5 Liters Power: 300W Voltage: 220-240V Variable speed: 78–422 RPM