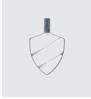

## PROFESSIONAL MIXER

## Varimixer



Dim (mm): 240x462x400 Capacity: 5 Liters Power: 300W Voltage: 220-240V Variable speed: 78–422 RPM

## TOOLS INCLUDED



Bowl, stainless

steel & lid



Splash guard

VARIMIXER TEDDY 5L COLOR OPTIONS

Racing red

Whip, stainless steel Ho

Hook, stainless steel Be



Beater, stainless steel

Filling chute



## DIMENSIONS







Silver grey

Pure white

**PT Rotaryana Prima** Teuku cik ditiro 16 Jakarta, 10350 call +6221.310.6767 fax +6221.310.2256 customer.service@rotaryana.com

Piano black

∯ Rotaryana Prima © Rotaryana http://www.rotaryana.com/



We reserve the right to change specifications appearing in this bulletin without incurring any obligation for equipment previously or subsequently sold. **Check www.rotaryana.com for updates.** 

Varimixer Equipment Katalog