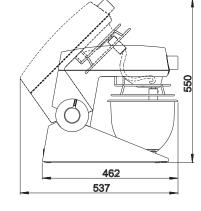

## DIMENSIONS

Silver grey

Pure white

**PT Rotaryana Prima** Teuku cik ditiro 16 Jakarta, 10350 call +6221.310.6767 fax +6221.310.2256 customer.service@rotaryana.com

Piano black

∯ Rotaryana Prima © Rotaryana http://www.rotaryana.com/