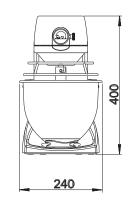

## DIMENSIONS

Silver grey

Pure white

**PT Rotaryana Prima** Teuku cik ditiro 16 Jakarta, 10350 call +6221.310.6767 fax +6221.310.2256 customer.service@rotaryana.com

Piano black

∯ Rotaryana Prima © Rotaryana http://www.rotaryana.com/