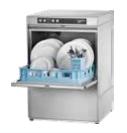

#### Hood-type dishwasher AM900

Rack size: 500 x 500 mm Loading height 440 mm Capacity: 23 L Power: 16.3 kW

Dim (mm): 576x604x820 Capacity: 25 L Power: 5,9 kW

PT Rotaryana Prima Teuku cik ditiro 16 Jakarta, 10350 call +6221.310.6767 fax +6221.310.2256 customer.service@rotaryana.com