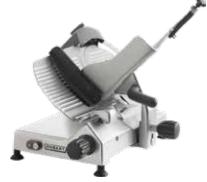

# FOOD PREPARATION AND DISHWASHER



#### 5-Quart Mixer N50

Dim (mm): 254x127x432 Capacity: 5 Quart Bowl Power: 0.12 kW Electrical: 230/50/10 A

## Countertop Mixer HL200

Dim (mm): 420x580x740 Capacity: 20 Quart Bowl Power: 230/50/15 A



## Edge Slicer 12

Dim (mm): 680x600x570 Power: 480 Watts Blade Size: 304mm



#### Hood-type dishwasher AM900

Rack size: 500 x 500 mm Loading height 440 mm Capacity: 23 L Power: 16.3 kW



Dim (mm): 576x604x820 Capacity: 25 L Power: 5,9 kW







PT Rotaryana Prima Teuku cik ditiro 16 Jakarta, 10350 call +6221.310.6767 fax +6221.310.2256 customer.service@rotaryana.com

∯ Rotaryana Prima © Rotaryana http://www.rotaryana.com/



We reserve the right to change specifications appearing in this bulletin without incurring any obligation for equipment previously or subsequently sold. **Check www.rotaryana.com for updates.**