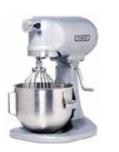

#### 5-Quart Mixer N50

Dim (mm): 254x127x432 Capacity: 5 Quart Bowl Power: 0.12 kW Electrical: 230/50/10 A