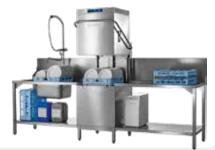

#### Hood-type dishwasher AM900

Rack size: 500 x 500 mm Loading height 440 mm Capacity: 23 L Power: 16.3 kW

Dim (mm): 576x604x820 Capacity: 25 L Power: 5,9 kW

PT Rotaryana Prima Teuku cik ditiro 16 Jakarta, 10350 call +6221.310.6767 fax +6221.310.2256 customer.service@rotaryana.com