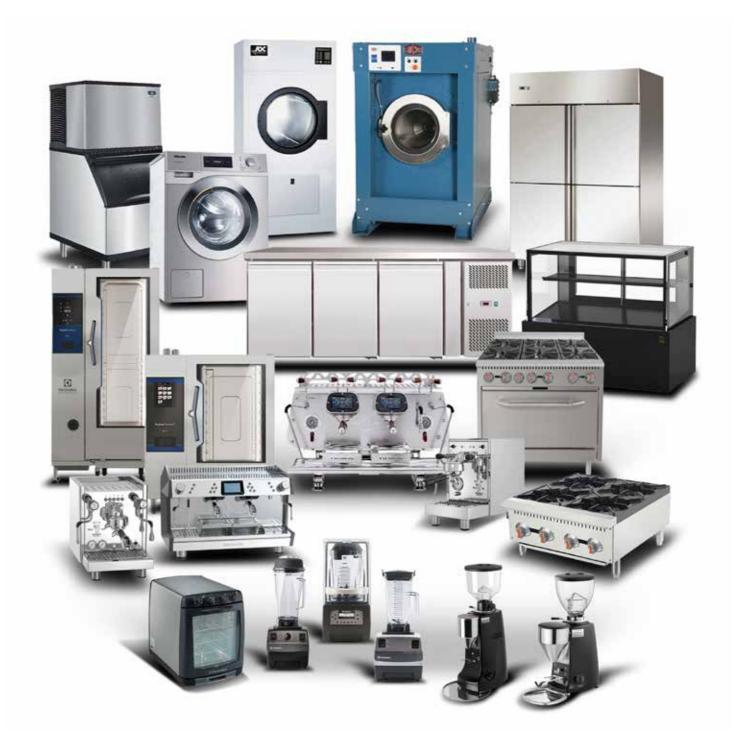

### Discover Our Products Lines

Rotaryana provides you with truly intelligent, effective and also efficient various equipment ranges: fryer, microwave & oven, blender, mixer, refrigeration, dishwasher, ice machine, ice cream machine, showcase, shelving & containers, coffee machine, grinder, gourmet syrup & frappes, washing & drying machine, folding ironing table, steam boiler and many more.